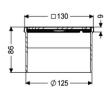

## **Description**

Used in combination with a drain body of the KESSEL modular system, the upper section is suitable for indoor point drainage.

Variant

System: 125

Dimensions

Net weight:0,6 kgGross weight:0,8 kgHeight:90 mmPackaging dimension:lengthPackaging dimension:widthPackaging dimension:height

Load class: K 3 (EN 1253-1)

Grating colour: Slot Rim length: 132 mm

Rim material: 132 mm
Shape of upper section: square
Upper section material: ABS