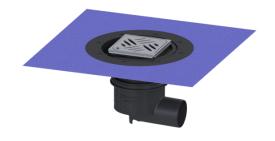

## **Description**

The Practicus floor drain is used for point drainage and is equipped with a connection flange as well as a removable odour trap, a lip seal and a temporary protective cover. Including telescopic height-adjustable upper section made of ABS. The drain meets particular sound insulation requirements in accordance with the measurements of the Fraunhofer Institute in Stuttgart. The outlet socket is suitable for connection to SML cast iron pipes. With connection option for equipotential bonding.

Cover material: Stainless steel 14301

Colour of cover: silver
Width of cover: 120 mm
Length of cover: 120 mm

Frame material: Stainless steel 14301

Cover locking: Lock & Lift Load class: L 15 (EN 1253-1)

Grating colour: Kessel

Slip resistance class: R9 according to DIN 51130; C according to DIN

51097

Rim length: 132 mm Rim material: 132 mm

Upper section: adjustable in three dimensions

Upper section material: ABS
Odour trap: included