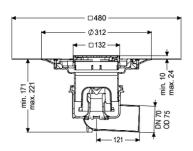

General characteristics

Standard:EN 1253-1Nominal size (DN):70Outer diameter (OD):75 mm

**Dimensions** 

Vertical adjustment: 10 - 23 mm Net weight: 2,11 kg

Gross weight: 3,02 kg

Vertical adjustment: vertically adjustable upper section

Slip resistance class: R9 according to DIN 51130; C according to DIN

51097

Rim length: 132 mm Rim material: 132 mm

Upper section: adjustable in three dimensions

Upper section material: ABS
Odour trap: included