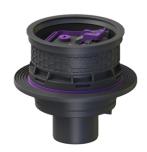

## **Advantages**

- Sustainable due to use of recycled material
- Inlets above the floor slab, no penetration required
- Vertical outlet for easy installation and easy access to the main drainage pipe

## **Description**

In combination with an upper section, the polymer Universal Plus drain body is used for drainage of non-faecal wastewater and is equipped with a removable backwater valve with two backwater flaps, a one hand-lockable emergency closure and a sludge bucket. Including temporary protective cover.

Variant

Contents of sludge trap: yes Emergency closure: yes

Waterproof flange: Pre-assembled at the factory

Sealing water height: 60 mm Mechanical backwater flaps: 2

General characteristics

Colour: black
Standard: EN 1253
Nominal size (DN): 100