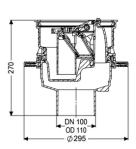

Type of wastewater: without sewage Installation situation: floor slab installation

Backwater protection: Type 5

**Dimensions** 

Net weight:2,51 kgGross weight:2,92 kgDiameter:295 mmCutout dimension, width:310 mmCutout dimension, length:310 mm

Vertical adjustment: vertically adjustable upper section

Height: 270 mm
Packaging dimension: length
Packaging dimension: width
Packaging dimension: height

Tank/drain body

System: vertical

Coverage features