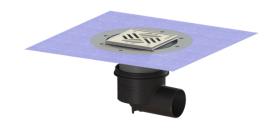

## Ecoguss project drain DN 80, horiz., Variofix, Slotted cover

## **Description**

The Ecoguss project drain with connection flange is used for point drainage and is equipped with a removable odour trap as well as a lip seal and a temporary protective cover. The recyclable composite material Ecoguss meets the highest noise protection requirements, is temperature-resistant, resistant to aggressive media, and has a permanently corrosion-free surface. It is also briefly flammable from 100 to 400 degrees Celsius. The outlet socket is suitable for connection to SML cast iron pipes. Separate equipotential bonding is not necessary.

Packaging dimension: length

Packaging dimension: width Packaging dimension: height

Tank/drain body

Number of outlets: 1

Material of drain body: Ecoguss System: lateral

Coverage features

Type of cover: Slotted cover

Cover material: Stainless steel 14301

Colour of cover: silver
Width of cover: 138 mm
Length of cover: 138 mm
Min. flooring height: 10 mm
Surface: Polished SST

Frame material: Stainless steel 14301

Cover locking: screwed