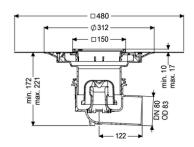

General characteristics

Standard: EN 1253-1 Nominal size (DN): 80 Outer diameter (OD): 83 mm

**Dimensions** 

Net weight: 2,51 kg Gross weight: 2,88 kg

Vertical adjustment: vertically adjustable upper section

Packaging dimension: length

Packaging dimension: width Packaging dimension: height

Tank/drain body

Number of outlets: 1

Material of drain body: Ecoguss System: lateral

Coverage features

Type of cover: Slotted cover

Cover material: Stainless steel 14301

Colour of cover: silver
Width of cover: 138 mm
Length of cover: 138 mm
Min. flooring height: 10 mm
Surface: Polished SST

Frame material: Stainless steel 14301

Cover locking: screwed

Load class: K 3 (EN 1253-1)

Rim length: 150 mm
Rim material: 150 mm
Max. flooring height: 17 mm

Upper section: adjustable in three dimensions

Shape of upper section: square
Upper section material: ABS
Odour trap: included